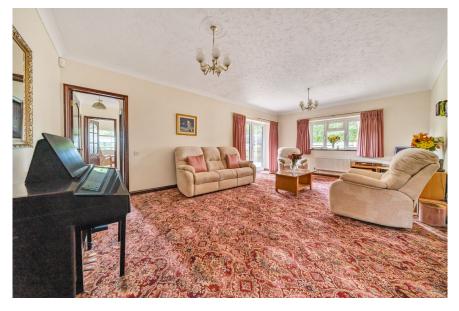

The main bungalow has 4 bedrooms, lounge/diner, kitchen, hallway and bathroom. The annex has a bedroom, kitchen, utility area, lounge, hallway, separate entrance and bathroom.

In addition, there is a carport, charging point for an electric car, triple glazing, high insulation levels, CCTV, alarm system, very low utility bills and the added benefit of being positioned on the edge of the village.