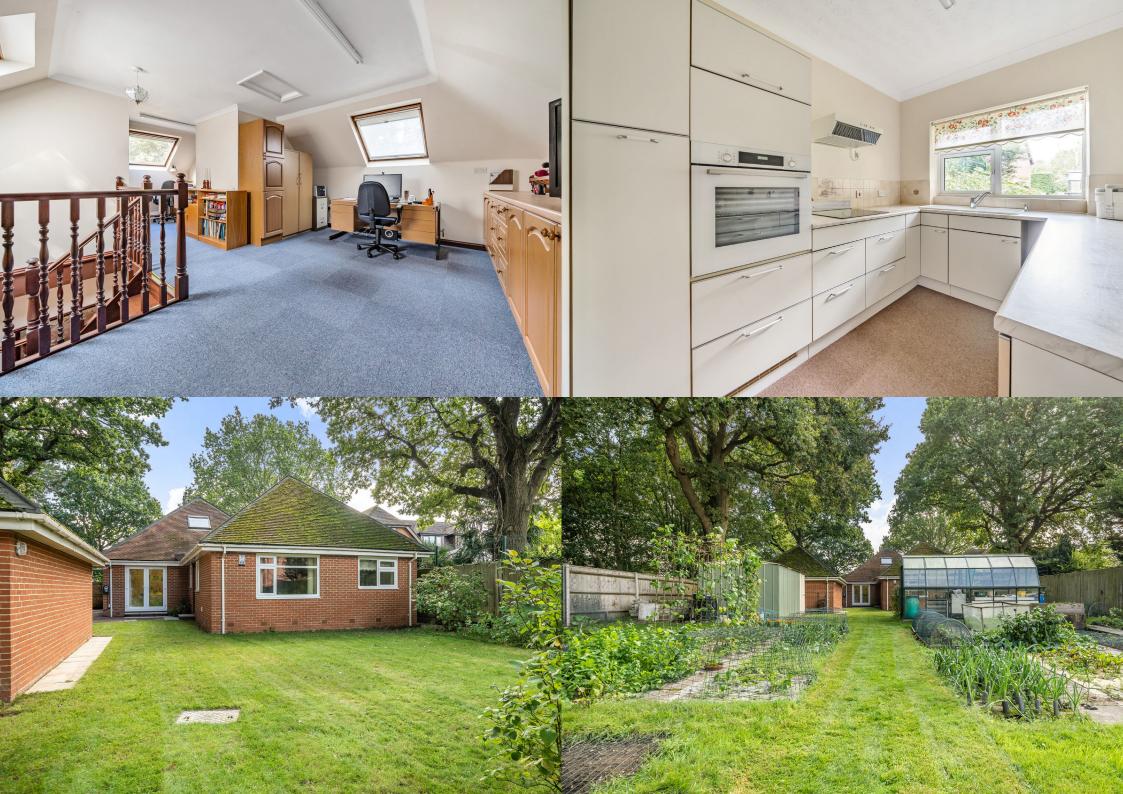

## Upper Northam Road, Hedge End, Southampton, SO30 4EA Offers over£635,000

A four-bedroom bungalow with a 1-bedroom annex. 0.352 of an acre, double garage, parking for 10 vehicles and 2024sq ft of accommodation.

The main bungalow has 4 bedrooms, lounge/diner, kitchen, hallway and bathroom. The annex has a bedroom, kitchen, utility area, lounge, hallway, separate entrance and bathroom.

In addition, there is a carport, charging point for an electric car, triple glazing, high insulation levels, CCTV, alarm system, very low utility bills and the added benefit of being positioned on the edge of the village.