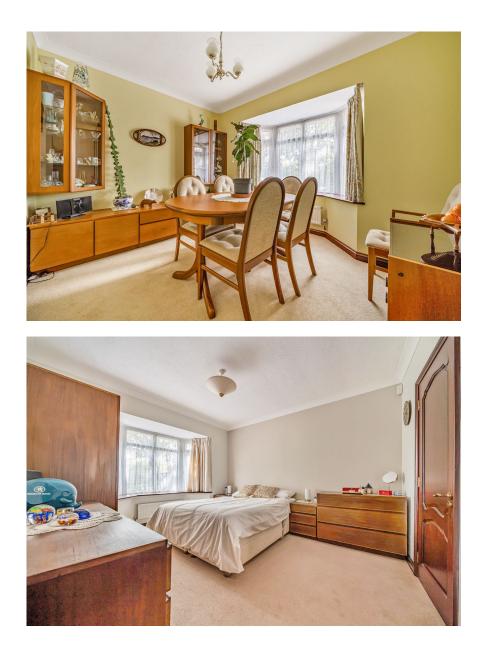

The main bungalow has 4 bedrooms, lounge/diner, kitchen, hallway and bathroom. The annex has a bedroom, kitchen, utility area, lounge, hallway, separate entrance and bathroom.

In addition, there is a carport, charging point for an electric car, triple glazing, high insulation levels, CCTV, alarm system, very low utility bills and the added benefit of being positioned on the edge of the village.