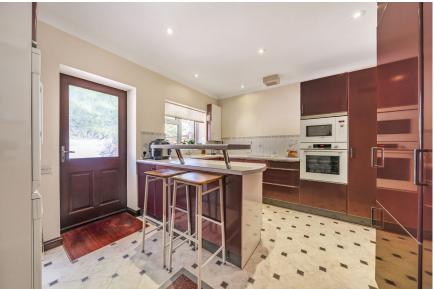

The main bungalow has 4 bedrooms, lounge/diner, kitchen, hallway and bathroom. The annex has a bedroom, kitchen, utility area, lounge, hallway, separate entrance and bathroom.

In addition, there is a carport, charging point for an electric car, triple glazing, high insulation levels, CCTV, alarm system, very low utility bills and the added benefit of being positioned on the edge of the village.