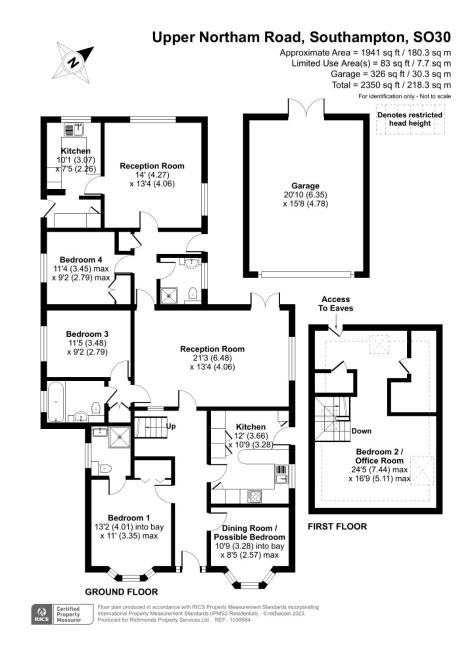

## Upper Northam Road, Hedge End, Southampton, SO30 4EA Offers over£635,000

A four-bedroom bungalow with a 1-bedroom annex. 0.352 of an acre, double garage, parking for 10 vehicles and 2024sq ft of accommodation.

The main bungalow has 4 bedrooms, lounge/diner, kitchen, hallway and bathroom. The annex has a bedroom, kitchen, utility area, lounge, hallway, separate entrance and bathroom.

In addition, there is a carport, charging point for an electric car, triple glazing, high insulation levels, CCTV, alarm system, very low utility bills and the added benefit of being positioned on the edge of the village.

## **Other Information**

Tenure: Freehold Approximate Age:1988 Heating: Gas central heating Windows: Triple glazing Loft: The 1st floor (previously the loft) has stairway access. Used as an office/craft room with provisions for an ensuite. This is classed as a bedroom. Energy Rating: C Sellers Position: The seller is looking for a smaller property locally